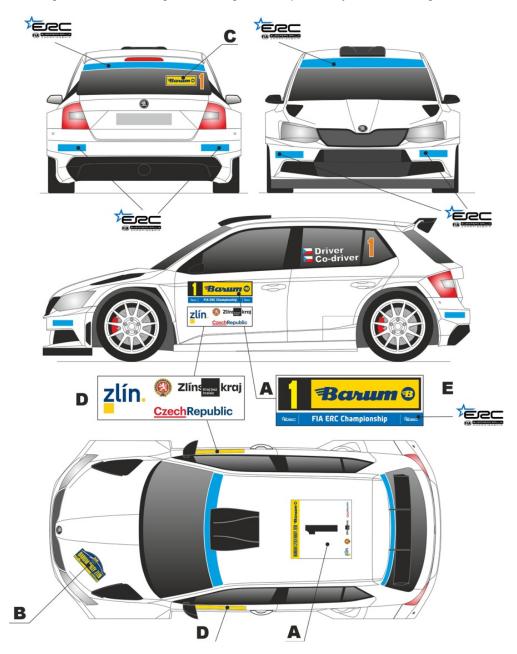

#### 6.1 Compulsory advertising

A - starting numbers: Barum
B - rally plates: Barum
C - rear window panel: Barum

#### 6.2 Optional advertising proposed by organiser

The organiser reserves following places which must remain free:

D - panel 67 x 20 cm under the side door starting number: Zlín, ACCR, Zlínský kraj, VisitCzechia

- panel 67 x 20 cm under the side door starting number: Zlín, ACCR, Zlínský kraj, VisitCzechia

ERC - ERC advertising stickers (front windscreen, rear windscreen, door strip)

Placement of advertisings proposed by organiser is given in Appendix 4 of these supplementary regulations.