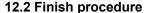

#### 12.1.5 Start of special stages

The start to all special stages except SSS 1 and SS 2/6will be given by an electronic digital countdown system, counting down by seconds and clearly visible to the crew from the start position and electronically coupled to a start line detection device that records any situation where a car leaves the start line ahead of the correct signal. This start line detection device is 50 cm after the start line in the height of 50 (+/- 5) cm. The car must be placed in such a way that its foremost part is on the level of the start line.

Timekeeper gives the time card to the crew as late as in the minute of starting procedure.